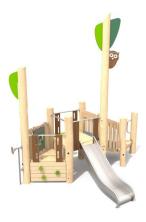

## **Description**

The playground set made of the highest quality ROBINIA wood, which combines a natural ecological appearance with exceptional durability. The equipment includes a stainless steel slide made of solid steel, adding a modern touch and ensuring that children not only have fun but also enjoy safe use for years to come. The structure and platforms are made of ROBINIA wood, which is resistant to harsh weather conditions.

## Playground device consists of

- 1 x slide,
- 1 x staircase connecting the platforms,
- 2 x platforms,
- 3 x "mushrooms",
- 8 x posts,
- 2 x wooden railings,
- 3 x stainless steel handles,
- 4 x stainless steel railings,
- 1 x climbing wall,
- decorative elements with forest motifs (leaves and owl).

### **Materials**

- The structure is made of ROBINIA wood, with beams approximately 16 cm thick.
- The platforms are made of ROBINIA wood,
- The slide and bars are made of stainless steel,
- "Mushrooms" covered with a 15 mm thick anti-slip plate,
- Stairs made of HPL board,
- The elements connecting the wood are made of stainless steel,
- The decorative elements are made of colored HDPE plate with a thickness of 15 mm.