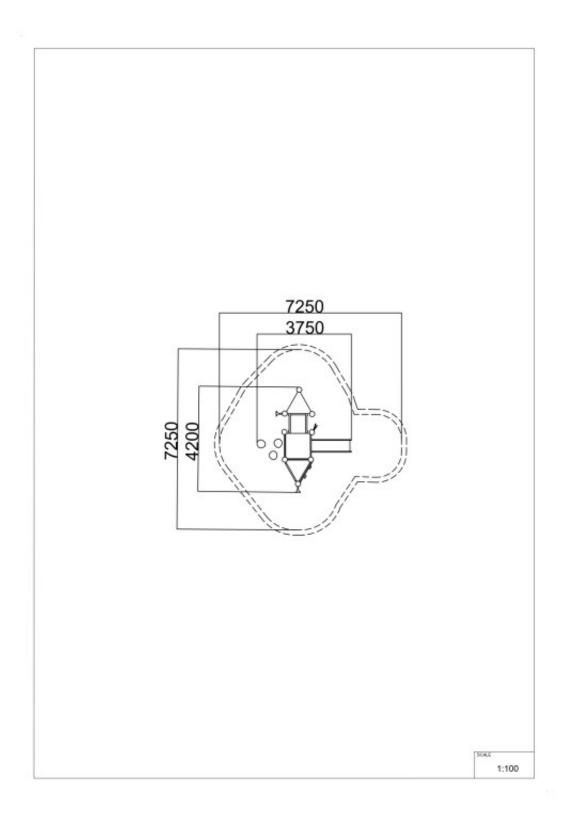

### **Product details**

- Dimensions: (LxWxH): 3,75 x 4,20 x 4,25 m

- Safety area: (LxW): 7,25 x 7,20 m

- Freefall height: 0,90 m

- Age group: 3-12

- Number of users: 10 people

- Differences in dimensions no more than +/- 5% are acceptable