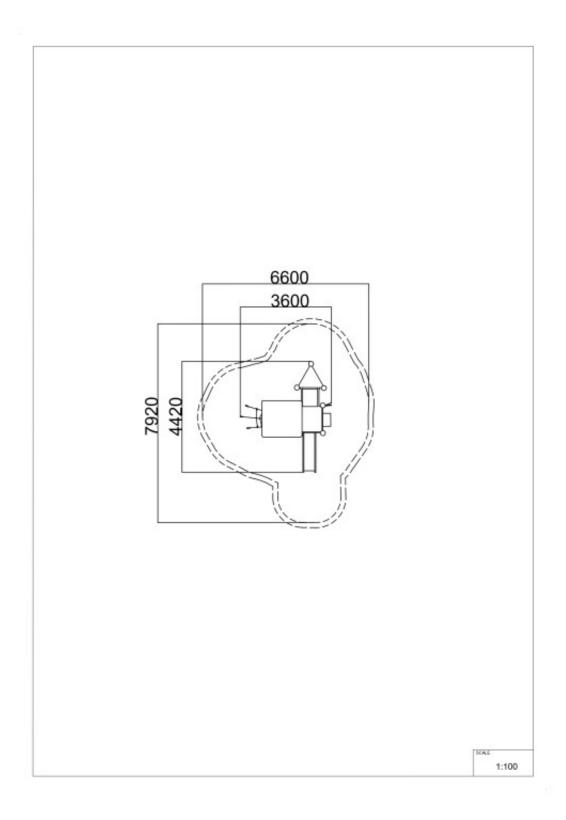

## **Product details**

- Dimensions: (LxWxH): 3,60 x 4,42 x 4,25 m
- Safety area: (LxW): 6,60 x 7,92 m
- Freefall height: 1,20 m
- Age group: 3-12

- Number of users: 10 people
- Differences in dimensions no more than +/- 5% are acceptable