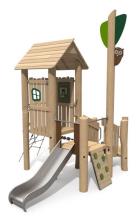

## Description

The playground set is made from the highest quality ROBINIA wood, combining a natural, ecological appearance with exceptional durability. The equipment includes a stainless steel slide made from solid steel, a tower, a climbing wall, a rope ladder, and an abacus on ropes. The structure and platforms are made from ROBINIA wood, resistant to harsh weather conditions. The set features attractive decorations with forest motifs (leaves and an owl).

## Playground device consists of

- 1 x slide
- 1 x tower with a gabled roof
- 1 x staircase connecting two platforms
- 3 x platforms
- 8 x posts
- 2 x wooden handrails
- 3 x stainless steel handles
- 1 x rope ladder entrance
- 1 x wooden climbing wall
- 2 x stainless steel handrails
- 1 x abacus on ropes
- Decorative elements with forest motifs (leaves and an owl)

## Materials

- The structure is made from ROBINIA wood, with beams approximately 16 cm thick.
- Platforms are made from ROBINIA wood.
- The slide and bars are made from stainless steel.
- Elements connecting the wood are made from stainless steel.
- 6-strand ropes with an internal steel core.
- Decorative elements made from colored HDPE plate with a thickness of 15 mm.