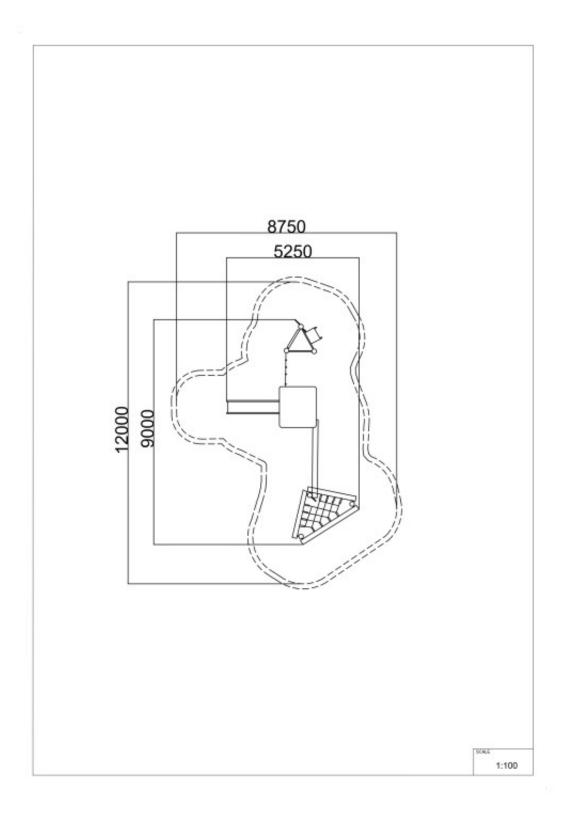

## **Product details**

- Dimensions: (LxWxH): 5,25 x 9,00 x 4,80 m
- Safety area: (LxW): 8,75 x 12,00 m
- Freefall height: 2,00 m
- Age group: 3-12
- Number of users: 16 people

- Differences in dimensions no more than +/- 5% are acceptable