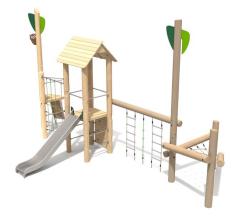

## Description

The playground set is made from the highest quality ROBINIA wood, combining a natural, ecological appearance with exceptional durability. The equipment includes a stainless steel slide made from solid steel, a tower, climbing walls, rope ladders, and a vertical climbing rope. The structure and platforms are made from ROBINIA wood, resistant to harsh weather conditions. The set features attractive decorations with forest motifs (leaves and an owl). The product drawing is an integral part of the description – the product must comply with the depicted appearance.

## Playground device consists of

- 1 x slide
- 1 x tower with a gabled roof
- 2 x platforms
- 10 x posts
- 3 x rope entrance ladders
- 2 x wooden climbing walls
- 6 x stainless steel handrails
- 2 x steel ladders
- 1 x vertical climbing rope
- Decorative elements with forest motifs (leaves and an owl)

## Materials

- The structure is made from ROBINIA wood, with beams approximately 16 cm thick.
- Platforms are made from ROBINIA wood.
- The slide and bars are made from stainless steel.
- Elements connecting the wood are made from stainless steel.
- 6-strand ropes with an internal steel core.
- Decorative elements made from colored HDPE plate with a thickness of 15 mm.