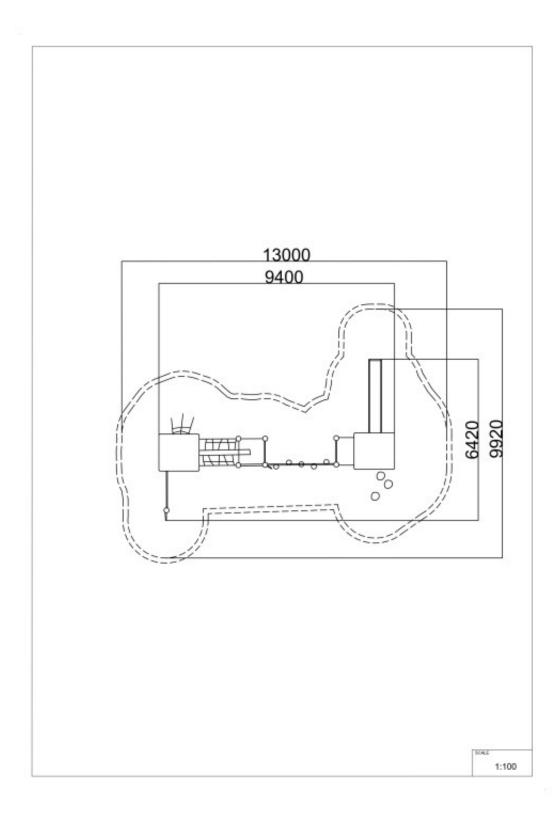

## **Product details**

- Dimensions: (LxWxH): 9,40 x 6,42 x 4,50 m

- Safety area: (LxW): 13,00 x 9,92 m
- Freefall height: 2,10 m
- Age group: 3-12
- Number of users: 25 people
- Differences in dimensions no more than +/- 5% are acceptable