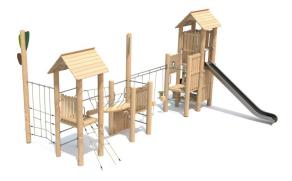

## Description

The playground set is made from the highest quality ROBINIA wood, combining a natural, ecological appearance with exceptional durability. The equipment includes a stainless steel slide made from solid steel, a tower, wooden climbing walls, a rope ladder, a vertical climbing rope, an entrance rope ladder, a rope bridge, and stepping mushrooms. The structure and platforms are made from ROBINIA wood, which is resistant to harsh weather conditions. The set features attractive decorations with forest motifs (leaves and an owl).

#### Playground device consists of

- 1 x slide
- 1 x tower with a gabled roof
- 5 x platforms
- 15 x posts
- 1 x entrance rope ladder
- 2 x wooden climbing walls
- 6 x stainless steel handrails
- 10 x steel grips
- 3 x steel ladders
- 1 x vertical climbing rope
- 1 x entrance rope ladder
- 1 x wooden bridge with rope handrails
- 3 x stepping "mushrooms"
- Decorative elements with forest motifs (leaves and an owl)

#### Materials

- The structure is made from ROBINIA wood, with beams approximately 16 cm thick.
- Platforms are made from ROBINIA wood.
- The slide and bars are made from stainless steel.
- Elements connecting the wood are made from stainless steel.
- "Mushrooms" covered with a 15 mm thick anti-slip plate,
- 6-strand ropes with an internal steel core.
- Decorative elements made from colored HDPE plate with a thickness of 15 mm.